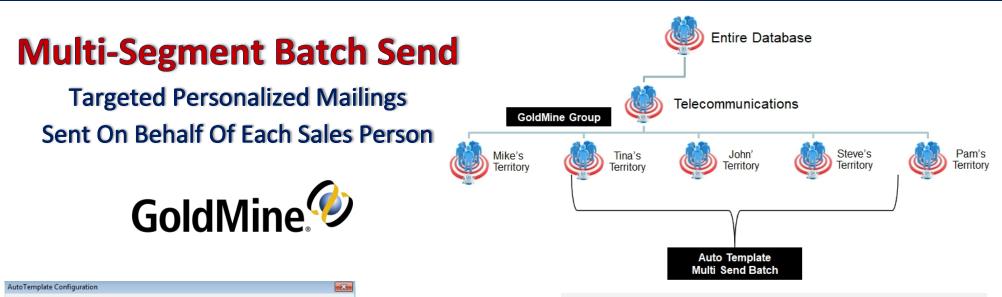

If your sales organization is made up of different territories managed by different sales people, sending email campaigns on their behalf can be involved and time consuming. IntelliClick makes it simple and streamlined to send on behalf of different sales territories or market segments with fully personalized messaging that comes from the respective sales person.

The **Multi-Segment Batch Send** module allows you to define different segment profiles you send to regularly. A query identifies which contacts in GoldMine make up the segment; each profile can have a <u>designated send from email address</u> as part of the profile. When you are ready to send a mailing, simply set your subject line and select the email template to be applied for that sending profile (can be the same or different for each segment).