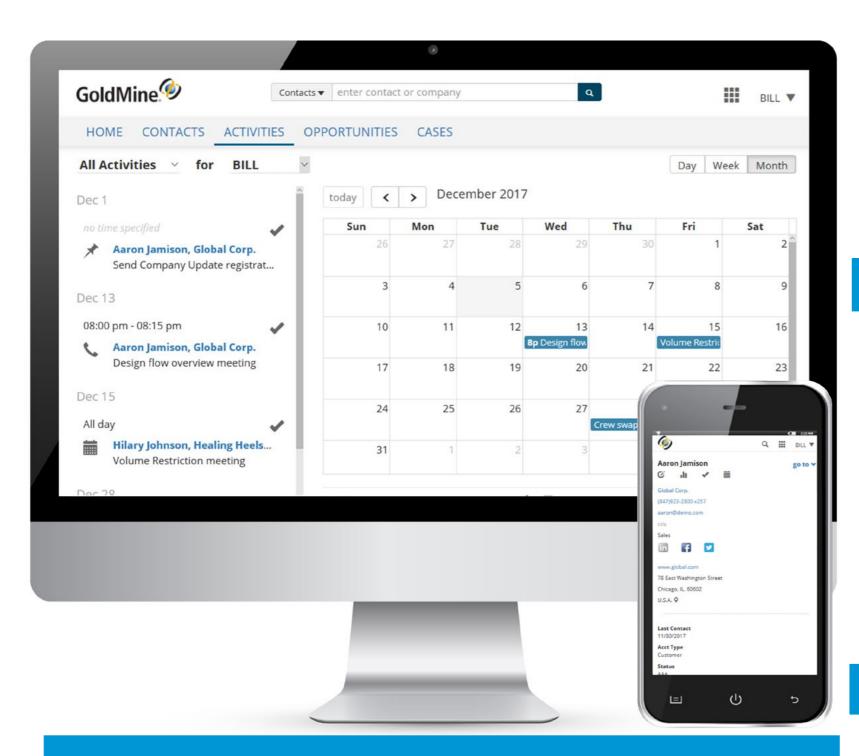

#### GoldMine Web for Mobile & Remote Access

- New web screen configuration of sections
- Enhanced email linking
- User defined security enhancements
- Works on Android and iOS as well as Windows

# What's New in 2018.1

**GOLDMINE OUTLOOK ENHANCEMENTS** 

**CONSTANT CONTACT ANALYSIS** 

**IMPROVED MOBILE & REMOTE ACCESS**